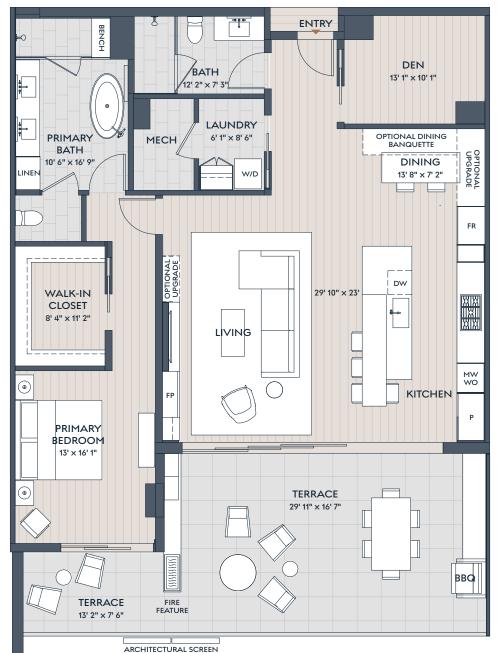

## 1210 PLAN A.1 1 BEDROOM + DEN 2 BATH INDOOR 1,597 SF OUTDOOR 546 SF Camelback Mountain 2301 2303 2305 2307 2310 р 1311 1303 1305 1307 LEVEL 1301 2306 2302 1302 1304 1312 2205 2207 2 2210 2201 2203 1203 1205 1207 1209 1211 LEVEL 1201 2208 2206 2212 2202 2204 1212 1202 1204 1206 1208 2105 2107 2101 2103 닖 1101 1103 1105 1107 1109 1111 Ē 2106 2102 2104 1102 1104 1106 1108 1110 1112 Lobby Cholla Trail ) Mountain Club Lobby **BUILDING 1 BUILDING 2** $\bigcirc$ Camelback Ridge Road